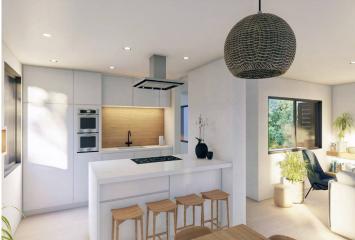

## **Description**

The plot of 690m2 offers a project and building license for a modern villa of 304m2 in two floors. It is in a quiet cul-desac, second line to the sea in Bahia Azul, and offers fantastic sea views of the bay of Palma. The first floor will offer the Kitchen-living room with terrace, a pantry, a guest toilette, and the master bedroom with ensuite bathroom. On the lower floor we will have 2 bedrooms with ensuite bathrooms, a guest toilette, and a second living room with access to a covered terrace, the garden, and the pool. The roof terrace will offer the most impressive sea views, and will be equipped with a lounge corner, chill-out and BBQ area. The technical installations according to the plan include underfloor heating and hot water production by heat pump as well as air conditioning in all rooms. In addition, a sauna and an open fireplace provide a luxurious living ambience. The area offers access to the sea, several beach clubs, shops, restaurants, and several golf courses, and it is located at a short driving distance to Palma airport and main town. This price only includes the plot, the project and building license.