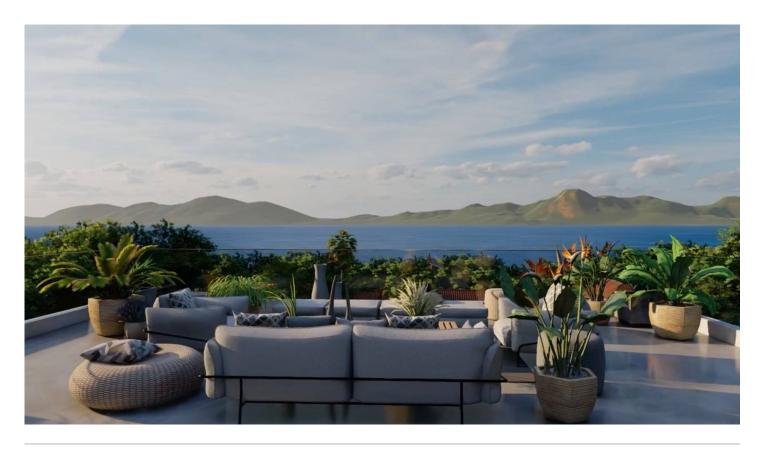

## **Description**

The plot of 690m2 offers a project and building license for a modern villa of 304m2 in two floors. It is in a quiet cul-desac, second line to the sea in Bahia Azul, and offers fantastic sea views of the bay of Palma. The first floor will offer the Kitchen-living room with terrace, a pantry, a guest toilette, and the master bedroom with ensuite bathroom. On the lower floor we will have 2 bedrooms with ensuite bathrooms, a guest toilette, and a second living room with access to a covered terrace, the garden, and the pool. The roof terrace will offer the most impressive sea views, and will be equipped with a lounge corner, chill-out and BBQ area. The technical installations according to the plan include underfloor heating and hot water production by heat pump as well as air conditioning in all rooms. In addition, a sauna and an open fireplace provide a luxurious living ambience. The area offers access to the sea, several beach clubs, shops, restaurants, and several golf courses, and it is located at a short driving distance to Palma airport and main town. This price only includes the plot, the project and building license.

**SEA VIEW** 