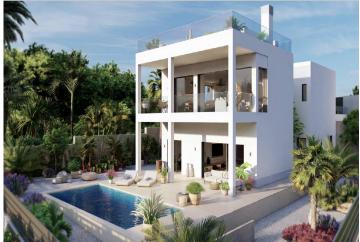

## **Description**

The plot of 690m2 offers a project and building license for a modern villa of 304m2 in two floors. It is in a quiet cul-desac, second line to the sea in Bahia Azul, and offers fantastic sea views of the bay of Palma. The first floor will offer the Kitchen-living room with terrace, a pantry, a guest toilette, and the master bedroom with ensuite bathroom. On the lower floor we will have 2 bedrooms with ensuite bathrooms, a guest toilette, and a second living room with access to a covered terrace, the garden, and the pool. The roof terrace will offer the most impressive sea views, and will be equipped with a lounge corner, chill-out and BBQ area. The technical installations according to the plan include underfloor heating and hot water production by heat pump as well as air conditioning in all rooms. In addition, a sauna and an open fireplace provide a luxurious living ambience. The area offers access to the sea, several beach clubs, shops, restaurants, and several golf courses, and it is located at a short driving distance to Palma airport and main town. This price only includes the plot, the project and building license.