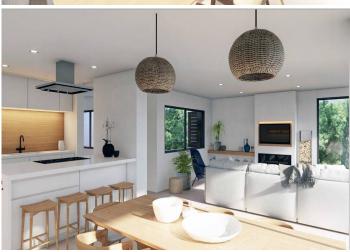

## **Description**

The plot of 690m2 offers a project and building license for a modern villa of 304m2 in two floors. It is in a quiet cul-desac, second line to the sea in Bahia Azul, and offers fantastic sea views of the bay of Palma. The first floor will offer the Kitchen-living room with terrace, a pantry, a guest toilette, and the master bedroom with ensuite bathroom. On the lower floor we will have 2 bedrooms with ensuite bathrooms, a guest toilette, and a second living room with access to a covered terrace, the garden, and the pool. The roof terrace will offer the most impressive sea views, and will be equipped with a lounge corner, chill-out and BBQ area. The technical installations according to the plan include underfloor heating and hot water production by heat pump as well as air conditioning in all rooms. In addition, a sauna and an open fireplace provide a luxurious living ambience. The area offers access to the sea, several beach clubs, shops, restaurants, and several golf courses, and it is located at a short driving distance to Palma airport and main town. This price only includes the plot, the project and building license.