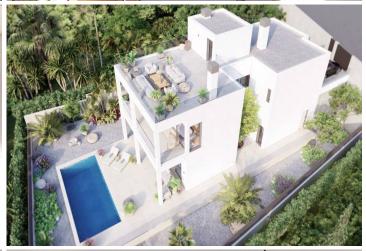

## **Description**

The plot of 690m2 offers a project and building license for a modern villa of 304m2 in two floors. It is in a quiet cul-desac, second line to the sea in Bahia Azul, and offers fantastic sea views of the bay of Palma. The first floor will offer the Kitchen-living room with terrace, a pantry, a guest toilette, and the master bedroom with ensuite bathroom. On the lower floor we will have 2 bedrooms with ensuite bathrooms, a guest toilette, and a second living room with access to a covered terrace, the garden, and the pool. The roof terrace will offer the most impressive sea views, and will be equipped with a lounge corner, chill-out and BBQ area. The technical installations according to the plan include underfloor heating and hot water production by heat pump as well as air conditioning in all rooms. In addition, a sauna and an open fireplace provide a luxurious living ambience. The area offers access to the sea, several beach clubs, shops, restaurants, and several golf courses, and it is located at a short driving distance to Palma airport and main town. This price only includes the plot, the project and building license.