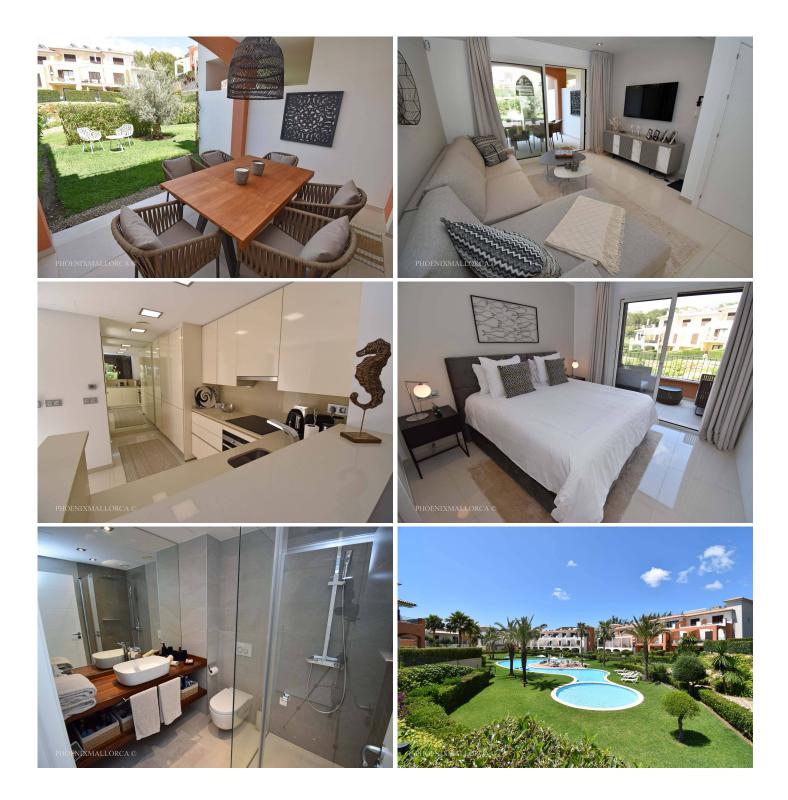

## Description

It offers a stylish ground floor with a fully equipped kitchen, and a large dining/living room with direct access to a lawn garden, and 2 bedrooms, with ensuite bathrooms on the first floor. The house has direct access to a large and modern communal pool, and it is built to the highest specifications, including, air-conditioning, gas under floor heating throughout the property, fully fitted kitchens with Silestone worktops, integrated white goods, suspended washbasins in the bathrooms, double glazing and allocated exterior parking space. The port of Andratx and Palma town are only between 10- and 15-minutes' drive. This is the perfect vacation home for all families, surrounded by beach, sand and golf, in the very desirable southwest of Mallorca.