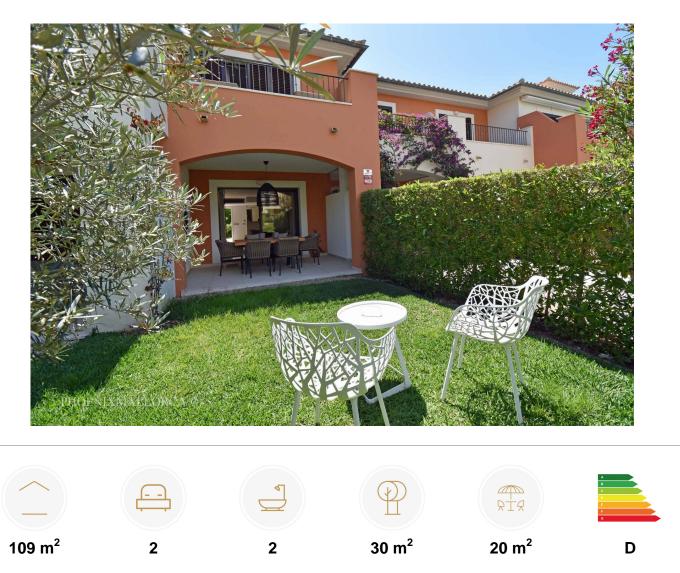

## Wonderful Mediterranean style mid terraced house next to the beach

REF: 1228 · Camp de Mar · PRICE: 695.000 €

## Description

It offers a stylish ground floor with a fully equipped kitchen, and a large dining/living room with direct access to a lawn garden, and 2 bedrooms, with ensuite bathrooms on the first floor. The house has direct access to a large and modern communal pool, and it is built to the highest specifications, including, air-conditioning, gas under floor heating throughout the property, fully fitted kitchens with Silestone worktops, integrated white goods, suspended washbasins in the bathrooms, double glazing and allocated exterior parking space. The port of Andratx and Palma town are only between 10- and 15-minutes' drive. This is the perfect vacation home for all families, surrounded by beach, sand and golf, in the very desirable southwest of Mallorca.