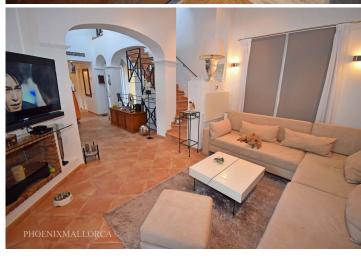

## **Description**

Stunning semi-detached house with privileged and private position, first line to the golf course in Camp de Mar. The house comprises of an entry level with a spacious living/dining area with fire place, an American fully equipped kitchen, a guest toilette, a covered terrace and a large patio and carport. The lower floor offers 3 bedrooms with 2 bathrooms (1 en suite), with access to a lovely spacious garden, and a large laundry/storage room. The roof terrace offers fantastic mountain views and a private area for sunbathe. The house is equipped with under floor electric heating, A/C hot/cold, double glazing and aluminum security shutters, alarm system, connections for telephone (internet), and Tv/Sat in the whole house. The community offers lovely gardens with a large pool and it is located within walking distance to the beach in Camp de Mar.