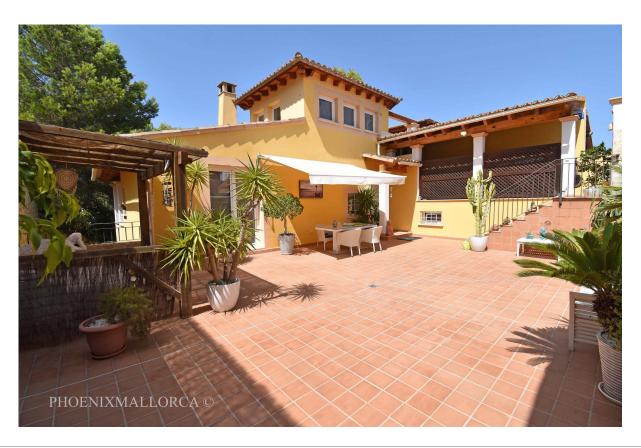

## Semi-detached house first line to the golf course, Camp de Mar

REF: 1230 · Camp de Mar · PRICE: 1.050.000 €

307 m<sup>2</sup>

3

2

174 m<sup>2</sup>

D

## **Description**

Stunning semi-detached house with privileged and private position, first line to the golf course in Camp de Mar. The house comprises of an entry level with a spacious living/dining area with fire place, an American fully equipped kitchen, a guest toilette, a covered terrace and a large patio and carport. The lower floor offers 3 bedrooms with 2 bathrooms (1 en suite), with access to a lovely spacious garden, and a large laundry/storage room. The roof terrace offers fantastic mountain views and a private area for sunbathe. The house is equipped with under floor electric heating, A/C hot/cold, double glazing and aluminum security shutters, alarm system, connections for telephone (internet), and Tv/Sat in the whole house. The community offers lovely gardens with a large pool and it is located within walking distance to the beach in Camp de Mar.