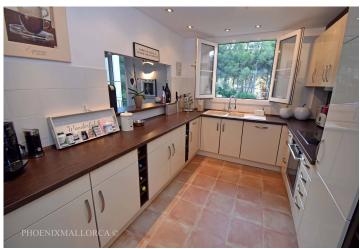

## **Description**

Stunning semi-detached house with privileged and private position, first line to the golf course in Camp de Mar. The house comprises of an entry level with a spacious living/dining area with fire place, an American fully equipped kitchen, a guest toilette, a covered terrace and a large patio and carport. The lower floor offers 3 bedrooms with 2 bathrooms (1 en suite), with access to a lovely spacious garden, and a large laundry/storage room. The roof terrace offers fantastic mountain views and a private area for sunbathe. The house is equipped with under floor electric heating, A/C hot/cold, double glazing and aluminum security shutters, alarm system, connections for telephone (internet), and Tv/Sat in the whole house. The community offers lovely gardens with a large pool and it is located within walking distance to the beach in Camp de Mar.