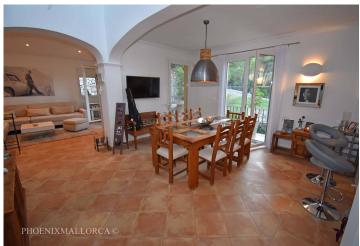

## **Description**

Stunning semi-detached house with privileged and private position, first line to the golf course in Camp de Mar. The house comprises of an entry level with a spacious living/dining area with fire place, an American fully equipped kitchen, a guest toilette, a covered terrace and a large patio and carport. The lower floor offers 3 bedrooms with 2 bathrooms (1 en suite), with access to a lovely spacious garden, and a large laundry/storage room. The roof terrace offers fantastic mountain views and a private area for sunbathe. The house is equipped with under floor electric heating, A/C hot/cold, double glazing and aluminum security shutters, alarm system, connections for telephone (internet), and Tv/Sat in the whole house. The community offers lovely gardens with a large pool and it is located within walking distance to the beach in Camp de Mar.