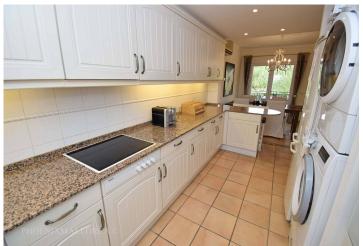

## **Description**

The house offers lots of privacy and sunny orientation, and it comprises, on the ground floor, of an open plan living—dining area with access to large sunny terraces, a fully fitted kitchen, a bedroom, and a guest bathroom. The first floor offers a large master bedroom with en-suite bathroom, and access to a peaceful terrace, and a second bedroom also with an en-suite bathroom, both with gorgeous views of the area. The house is equipped with underfloor gas central heating, A/C hot/cold, fireplace, double glazing, connections for TV/Sat, phone (internet) in the whole house, alarm system, and comes with an external parking space. The complex offers 3 pools, beautiful gardens, and it is located at a short walking distance to the beach, shops, and restaurants in Camp de Mar, as well as at a short driving distance to the port of Andratx and Palma town.