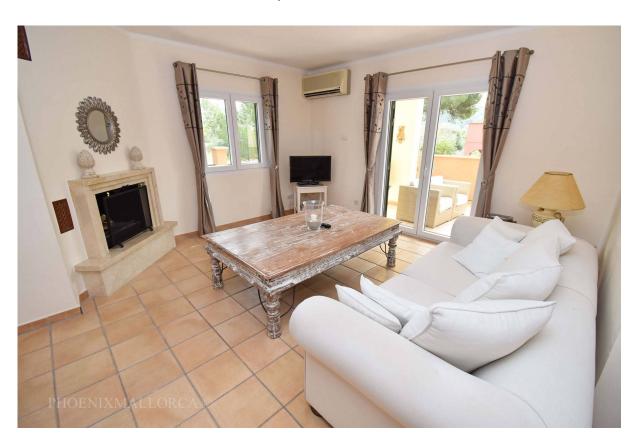

## **Description**

The house offers lots of privacy and sunny orientation, and it comprises, on the ground floor, of an open plan living—dining area with access to large sunny terraces, a fully fitted kitchen, a bedroom, and a guest bathroom. The first floor offers a large master bedroom with en-suite bathroom, and access to a peaceful terrace, and a second bedroom also with an en-suite bathroom, both with gorgeous views of the area. The house is equipped with underfloor gas central heating, A/C hot/cold, fireplace, double glazing, connections for TV/Sat, phone (internet) in the whole house, alarm system, and comes with an external parking space. The complex offers 3 pools, beautiful gardens, and it is located at a short walking distance to the beach, shops, and restaurants in Camp de Mar, as well as at a short driving distance to the port of Andratx and Palma town.