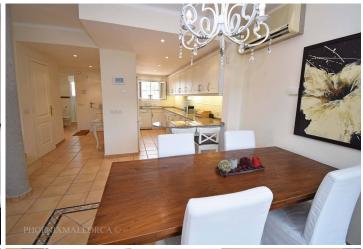

## **Description**

The house offers lots of privacy and sunny orientation, and it comprises, on the ground floor, of an open plan living—dining area with access to large sunny terraces, a fully fitted kitchen, a bedroom, and a guest bathroom. The first floor offers a large master bedroom with en-suite bathroom, and access to a peaceful terrace, and a second bedroom also with an en-suite bathroom, both with gorgeous views of the area. The house is equipped with underfloor gas central heating, A/C hot/cold, fireplace, double glazing, connections for TV/Sat, phone (internet) in the whole house, alarm system, and comes with an external parking space. The complex offers 3 pools, beautiful gardens, and it is located at a short walking distance to the beach, shops, and restaurants in Camp de Mar, as well as at a short driving distance to the port of Andratx and Palma town.