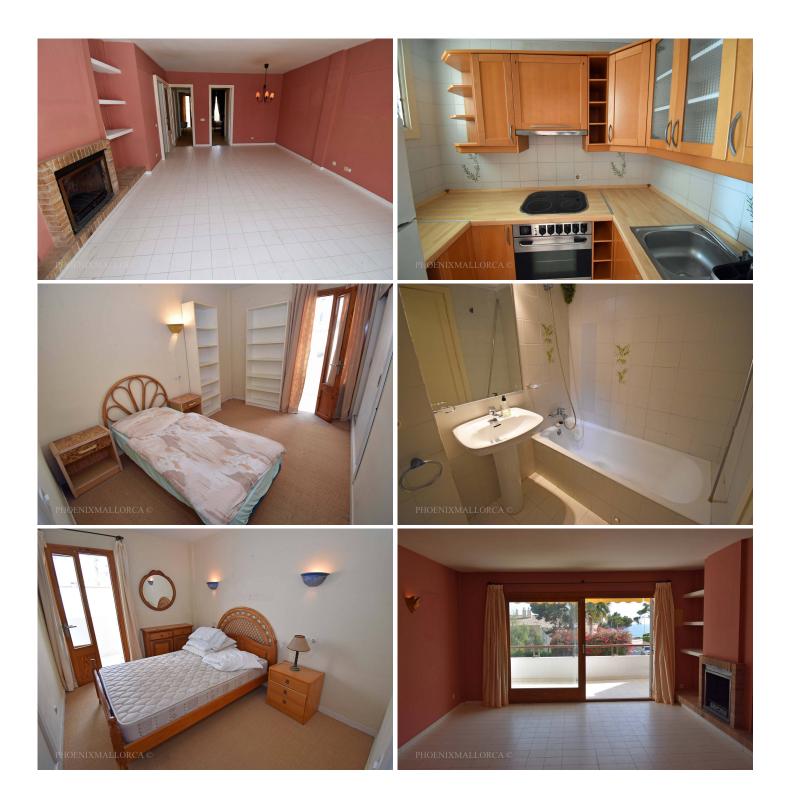

## Description

It has a terrace at the entrance, a large living-dining room with fireplace, a kitchen, 2 bedrooms with 2 en-suite bathrooms and a laundry area. It has a parking space and a storage room and is located a few steps from the beach, the golf course and all the shops and restaurants in the area. The complex has gardens and a large communal pool, and is located a few minutes' drive from the port of Andratx and the city of Palma.