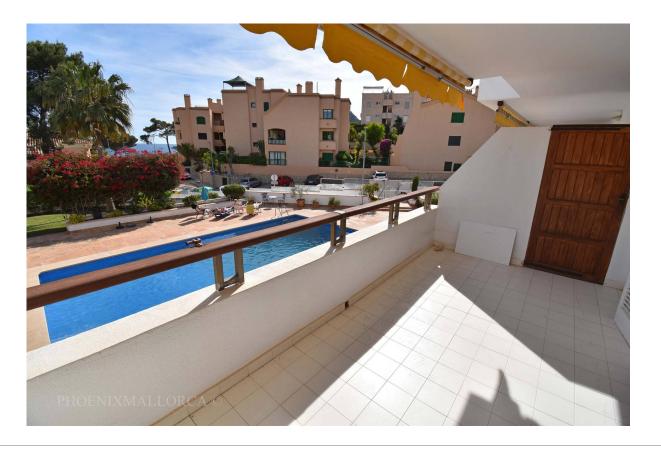

## Description

It has a terrace at the entrance, a large living-dining room with fireplace, a kitchen, 2 bedrooms with 2 en-suite bathrooms and a laundry area. It has a parking space and a storage room and is located a few steps from the beach, the golf course and all the shops and restaurants in the area. The complex has gardens and a large communal pool, and is located a few minutes' drive from the port of Andratx and the city of Palma.