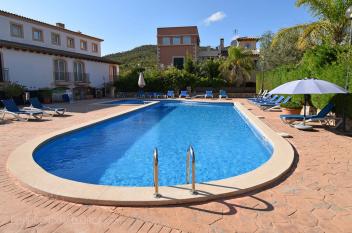

## **Description**

The house offers on the ground floor a living-dining room with fireplace and access to a covered terrace and a large garden, a fully equipped Kitchen with laundry area, and a guest toilette. The first floor offers 2 bedrooms with 2 bathrooms (1 en suite), a terrace and a balcony. The tower floor offers another bedroom with bathroom en suite, with access to a large and sunny roof terrace, offering beautiful panoramic views. The basement has a private garage, with direct access to the house, and bedroom, bathroom and a separate room that can be used as a storage or bedroom. The house is equipped with air conditioning hot/cold, electric under floor heating, double glazing, phone/internet, and SAT/TV, fireplace, and water softener for the whole house. The community offers a large pool, and the beach, shops and the golf course in Camp de Mar are within walking distance. The city of Palma and the port of Andratx at a short driving distance... This is a very attractive proposition in the southwest of Mallorca.

SWIMMING POOL GARDEN HEATING GARAGE

PARKING AIR CONDITIONING CHIMNEY