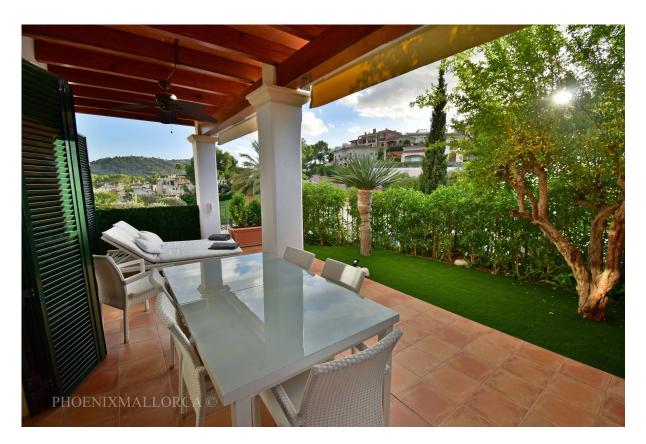

## **Description**

The house offers on the ground floor a living-dining room with fireplace and access to a covered terrace and a large garden, a fully equipped Kitchen with laundry area, and a guest toilette. The first floor offers 2 bedrooms with 2 bathrooms (1 en suite), a terrace and a balcony. The tower floor offers another bedroom with bathroom en suite, with access to a large and sunny roof terrace, offering beautiful panoramic views. The basement has a private garage, with direct access to the house, and bedroom, bathroom and a separate room that can be used as a storage or bedroom. The house is equipped with air conditioning hot/cold, electric under floor heating, double glazing, phone/internet, and SAT/TV, fireplace, and water softener for the whole house. The community offers a large pool, and the beach, shops and the golf course in Camp de Mar are within walking distance. The city of Palma and the port of Andratx at a short driving distance... This is a very attractive proposition in the southwest of Mallorca.

SWIMMING POOL GARDEN HEATING GARAGE

PARKING AIR CONDITIONING CHIMNEY