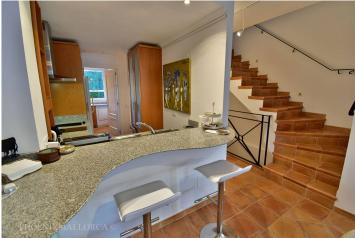

## **Description**

The house offers on the ground floor a living-dining room with fireplace and access to a covered terrace and a large garden, a fully equipped Kitchen with laundry area, and a guest toilette. The first floor offers 2 bedrooms with 2 bathrooms (1 en suite), a terrace and a balcony. The tower floor offers another bedroom with bathroom en suite, with access to a large and sunny roof terrace, offering beautiful panoramic views. The basement has a private garage, with direct access to the house, and bedroom, bathroom and a separate room that can be used as a storage or bedroom. The house is equipped with air conditioning hot/cold, electric under floor heating, double glazing, phone/internet, and SAT/TV, fireplace, and water softener for the whole house. The community offers a large pool, and the beach, shops and the golf course in Camp de Mar are within walking distance. The city of Palma and the port of Andratx at a short driving distance... This is a very attractive proposition in the southwest of Mallorca.

SWIMMING POOL GARDEN HEATING GARAGE

PARKING AIR CONDITIONING CHIMNEY