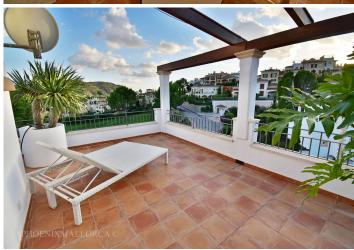

## **Description**

The house offers on the ground floor a living-dining room with fireplace and access to a covered terrace and a large garden, a fully equipped Kitchen with laundry area, and a guest toilette. The first floor offers 2 bedrooms with 2 bathrooms (1 en suite), a terrace and a balcony. The tower floor offers another bedroom with bathroom en suite, with access to a large and sunny roof terrace, offering beautiful panoramic views. The basement has a private garage, with direct access to the house, and bedroom, bathroom and a separate room that can be used as a storage or bedroom. The house is equipped with air conditioning hot/cold, electric under floor heating, double glazing, phone/internet, and SAT/TV, fireplace, and water softener for the whole house. The community offers a large pool, and the beach, shops and the golf course in Camp de Mar are within walking distance. The city of Palma and the port of Andratx at a short driving distance... This is a very attractive proposition in the southwest of Mallorca.