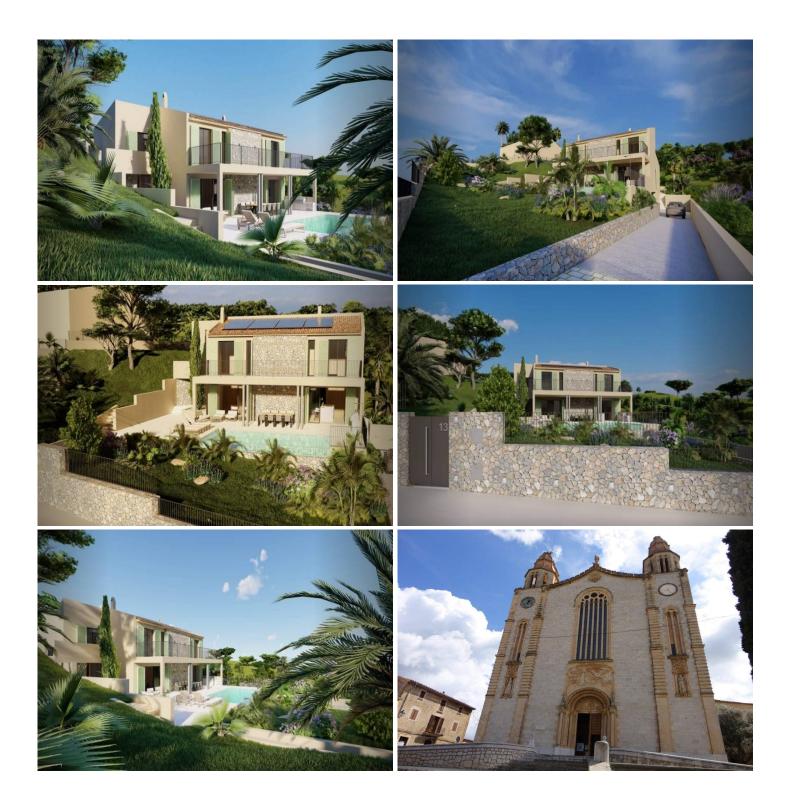

## Plot with project for the construction of a Villa in Calviá town

REF: 702A · Calvià · PRICE: 700.000 €

467 m<sup>2</sup>

## Description

The plot with beautiful mountain views offers 1,014 m2, and the property will have 467 m2 of constructed area, with 5 bedrooms with ensuite bathrooms, with a modern and elegant design. It will offer gardens with native vegetation, which will give it a touch of nature and harmony. The property is in a quiet and safe area, very close to schools, shops, and restaurants, well connected by public transport to Palma town, and a few minutes by car from the beaches of Santa Ponsa and Palmanova. Calvià is a very charming municipality, which preserves its rural essence and its rich culture, offering the possibility of practicing all types of outdoor activities, such as hiking, cycling, golf or horse riding. The project and the building license have been paid for, to begin construction in December 2023.