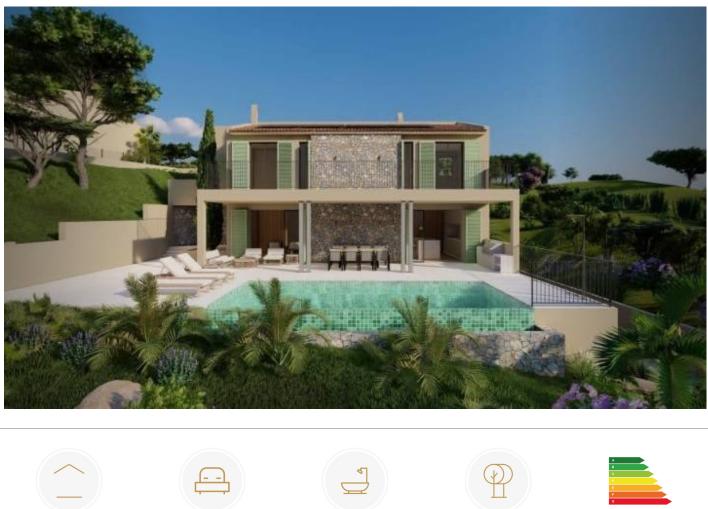

## Plot with project for the construction of a Villa in Calviá town

REF: 702A · Calvià · PRICE: 700.000 €

467 m<sup>2</sup>

## Description

The plot with beautiful mountain views offers 1,014 m2, and the property will have 467 m2 of constructed area, with 5 bedrooms with ensuite bathrooms, with a modern and elegant design. It will offer gardens with native vegetation, which will give it a touch of nature and harmony. The property is in a quiet and safe area, very close to schools, shops, and restaurants, well connected by public transport to Palma town, and a few minutes by car from the beaches of Santa Ponsa and Palmanova. Calvià is a very charming municipality, which preserves its rural essence and its rich culture, offering the possibility of practicing all types of outdoor activities, such as hiking, cycling, golf or horse riding. The project and the building license have been paid for, to begin construction in December 2023.