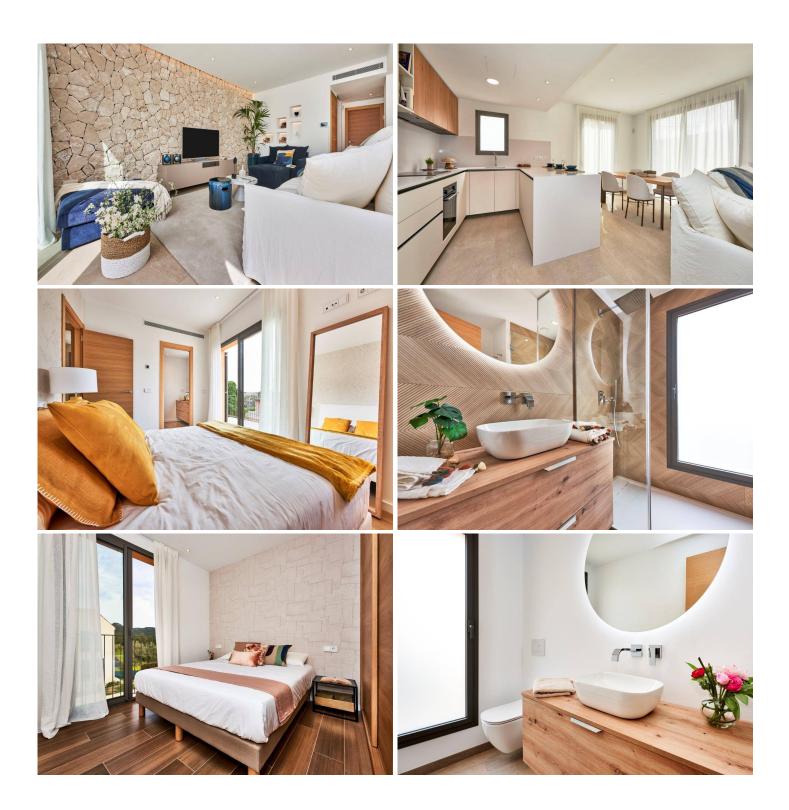

## Description

The house is located in a gated community of only 10 houses of Mallorquin style, all with their own garden and pool. The ground floor offers a modern kitchen with Siemens appliances, open to an ample living-dining room with access to a sunny terrace, as well as a guest toilette, and a laundry room. The first floor offers 3 spacious double bedrooms, with two bathrooms (one ensuite), with beautiful mountain views. The house offers a mix of mediterranean style combined with modern interior, and is equipped with double glazing, underfloor heating, porcelain tile flooring, Air Conditioned, hot clod, fitted kitchen, 2 parking spaces, storage room, and it is located a few steps of the center of the charming village of Es Capdella. This village is sitting at the base of the Tramuntana mountains and offers spectacular natural surroundings. The beaches of Paguera and Palmanova are located at a short driving distance. This property will offer a unique family experience for a all year around living or short holiday breaks.