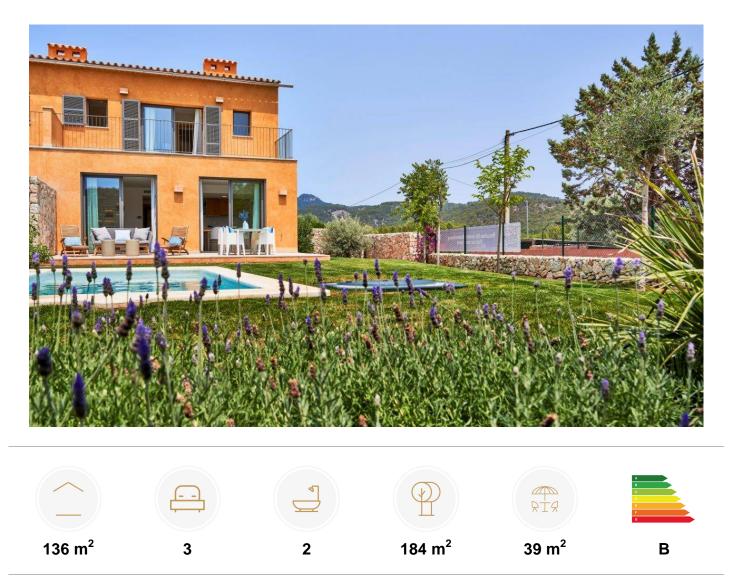

## MEDITERRANEAN STYLE SEMI-DETACHED HOUSE, ES CAPDELLA-CALVIA

REF: 731 · Calvià · PRICE: 915.000 €

## Description

The house is located in a gated community of only 10 houses of Mallorquin style, all with their own garden and pool. The ground floor offers a modern kitchen with Siemens appliances, open to an ample living-dining room with access to a sunny terrace, as well as a guest toilette, and a laundry room. The first floor offers 3 spacious double bedrooms, with two bathrooms (one ensuite), with beautiful mountain views. The house offers a mix of mediterranean style combined with modern interior, and is equipped with double glazing, underfloor heating, porcelain tile flooring, Air Conditioned, hot clod, fitted kitchen, 2 parking spaces, storage room, and it is located a few steps of the center of the charming village of Es Capdella. This village is sitting at the base of the Tramuntana mountains and offers spectacular natural surroundings. The beaches of Paguera and Palmanova are located at a short driving distance. This property will offer a unique family experience for a all year around living or short holiday breaks.