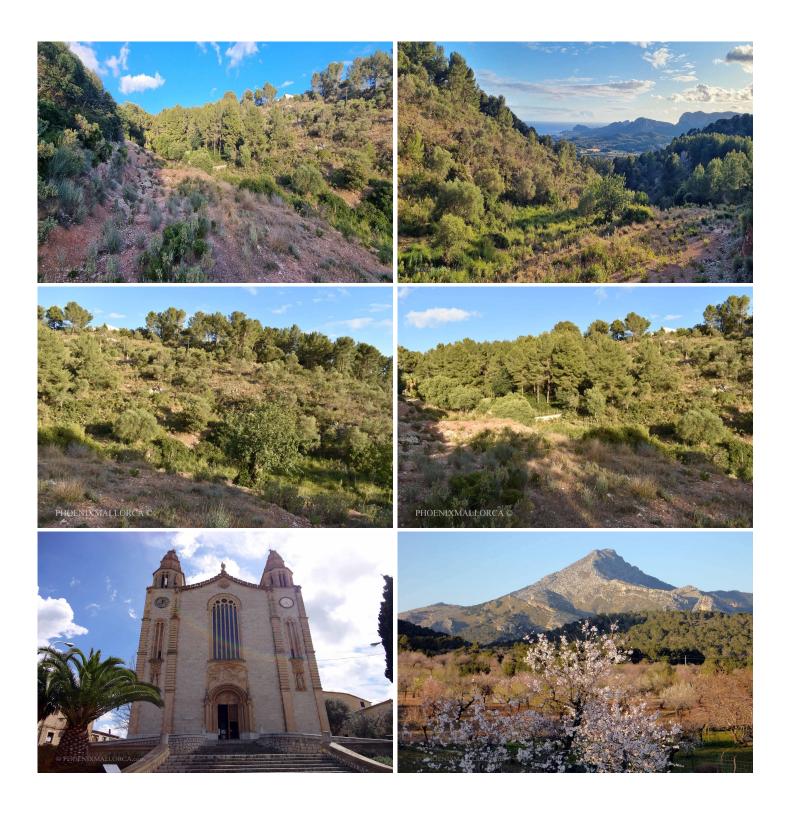

## **Description**

The plot offers 8.000m2 of land with the possibility to build a 200m2 of living area, plus basement, 10x3 meter pool, terraces and pergolas, in one of the most exclusive residential areas of Mallorca. Son font is a private residential area located high in the mountains of Calvia, at only 5 minutes' drive to its town, and it is surrounded with nature and incredible scenery, with extreme private and relaxed environment. Calvia is located at 10 minutes' drive to the beaches of Palmanova/Portals, Paguera and Santa Ponsa and offers excellent access to the motorway to Andratx and Palma town. This is an incredible opportunity to acquire a fantastic piece of land to build your dream home.