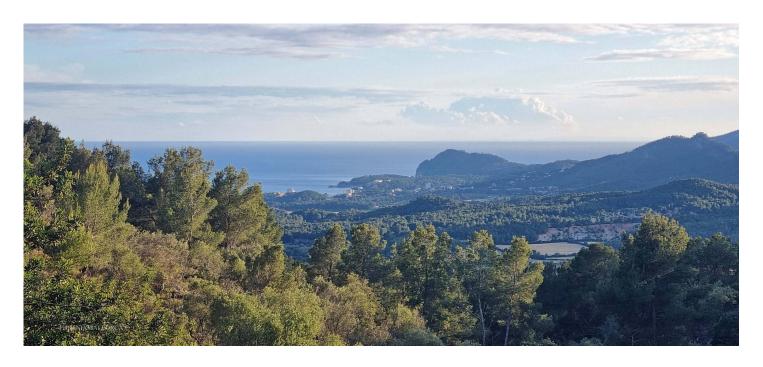

## Fantastic Plot with distant sea views in Son Font, Calvia

REF: 70728D · Calvià · PRICE: 840.000 €

8.000 m<sup>2</sup>

In process

## **Description**

The plot offers 8.000m2 of land with the possibility to build a 200m2 of living area, plus basement, 10x3 meter pool, terraces and pergolas, in one of the most exclusive residential areas of Mallorca. Son font is a private residential area located high in the mountains of Calvia, at only 5 minutes' drive to its town, and it is surrounded with nature and incredible scenery, with extreme private and relaxed environment. Calvia is located at 10 minutes' drive to the beaches of Palmanova/Portals, Paguera and Santa Ponsa and offers excellent access to the motorway to Andratx and Palma town. This is an incredible opportunity to acquire a fantastic piece of land to build your dream home.

**SEA VIEW** 