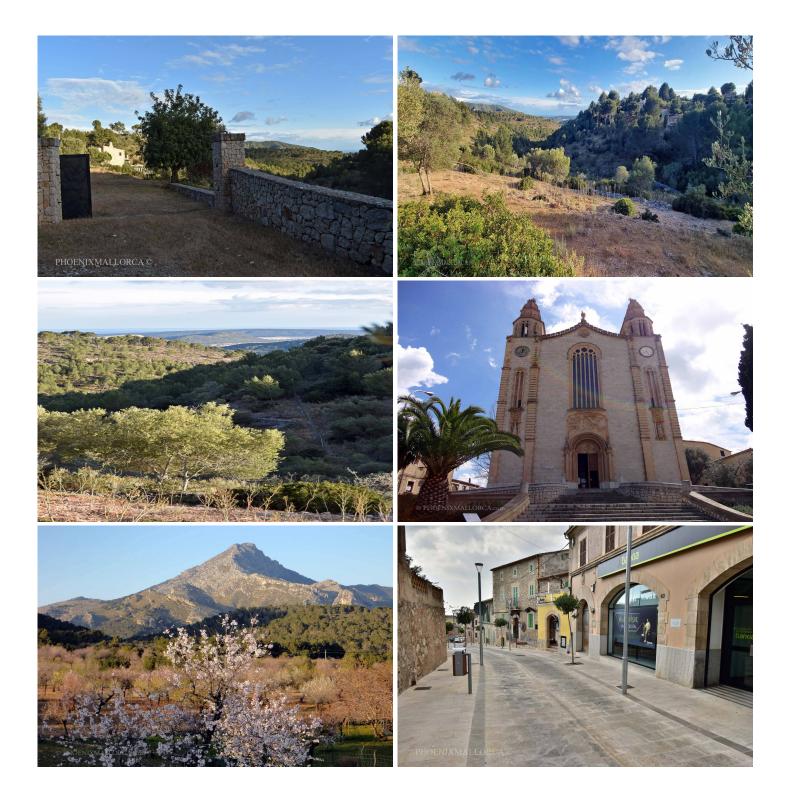

## Description

The plot offers 4.000m2 of land with the possibility to build a 200m2 of living area, plus basement, 10x3 meter pool, terraces and pergolas, in one of the most exclusive residential areas of Mallorca. Son font is a private residential area located high in the mountains of Calvia, at only 5 minutes' drive to its town, and it is surrounded with nature and incredible scenery, with extreme private and relaxed environment. Calvia is located at 10 minutes' drive to the beaches of Palmanova/Portals, Paguera and Santa Ponsa and offers excellent access to the motorway to Andratx and Palma town. This is an incredible opportunity to acquire a fantastic piece of land to build your dream home.